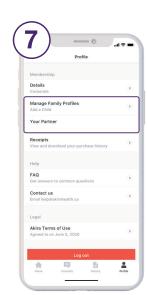

Use the same email address to create your account.

| $\mathbf{O}$ $-\circ$                                | .al 🗢 I |
|------------------------------------------------------|---------|
| Profile                                              |         |
| Personal Information                                 |         |
| General Information                                  |         |
| Email Address                                        |         |
| Contact Information<br>Your contact number & address |         |
| Medical History<br>Update your medical profile       |         |
| Settings                                             |         |
| Security<br>Passcode and Biometric ID                |         |
| Password<br>Change your Password                     |         |
| Membership                                           |         |
| Details<br>Corporate                                 |         |
| Manage Family Profiles<br>Add a Child                |         |
| Horre Consults History                               | Profile |

Set up your profile under the Profile tab.

| 3 | - 0           |  |
|---|---------------|--|
|   | <b>A</b> kira |  |
|   |               |  |

Download Akira on the App Store or Google Play.

Scroll down the Profile tab to add family members.