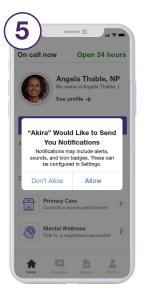

## Access virtual healthcare anytime, anywhere. Getting started is easy.

Click on your unique activation link.

Ensure you have enabled notifications.

| τT                                       | ELU                      | S He            | alth |
|------------------------------------------|--------------------------|-----------------|------|
| Sign                                     | Up                       |                 |      |
|                                          |                          |                 |      |
| Name                                     |                          |                 |      |
| Email                                    |                          |                 |      |
| (If you would like t<br>support@akira.mi | o use a different e<br>Ø | mail please cor | tact |
| Select Province                          |                          | ~               |      |
| Password                                 |                          |                 |      |
| Confirm Pass                             | word                     |                 |      |
|                                          | CREATE AC                | COUNT           |      |